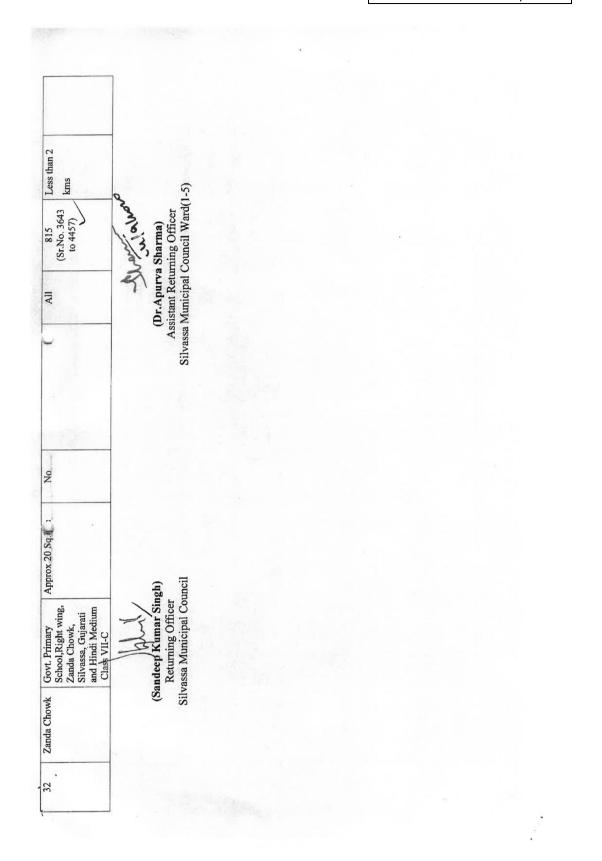

|
| Polling<br>Station<br>No.                     | Column<br>1 | 28                                                                                                                                                                   | 59                                                                                                                                                          | 30                                                                                                                                                                  | 31                                                                                                                                                             |



DRAFT LIST OF POLLING STATIONS FOR SILVASSA MUNICIPAL COUNCIL ELECTION

SILVASSA MUNICIPAL COUNCIL WARD NO : 06/15

| Distance Remarks to be Travelle           | ,        | Column Column 10           | Less than 2 Kmt.                                                                                                            |                                              | Less than 2 Kmt                                                   |                             |                                        | Less than 2 Kmt.                                                                         |                                           | Tess than                              |                                              |                                              | _