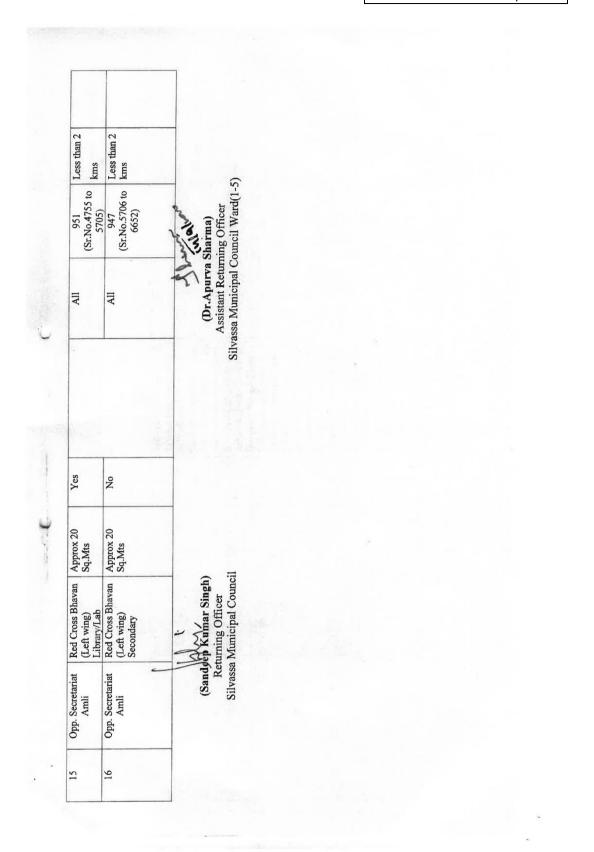

|
| Polling<br>Station<br>No.                    | Column 1 | 0                                                                                                                                              | <b>II</b>                                                                                                  | 12                                                                          | 13                                                                                        | 4                                                                                                                                                                                                                            |





DRAFT LIST OF POLLING STATIONS FOR SILVASSA MUNICIPAL COUNCIL ELECTION

: 03/15

SILVASSA MUNICIPAL COUNCIL WARD NO

| Remark                                        | Column      |                                                                                                                      |                                                                                                                                                                                                                                                              | -                                                                                                                |                                                                                                                        |