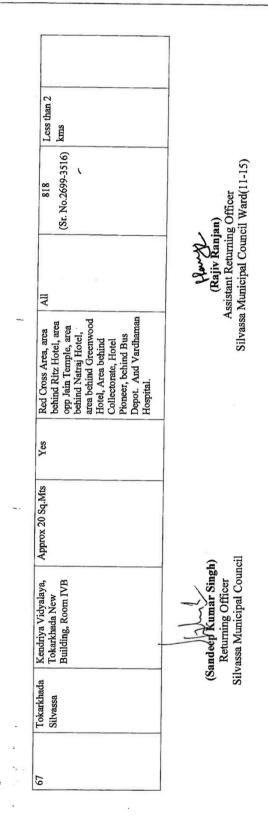

|                        |                 | da                    | Silvassa                  |                        |                     |                     |                       |                   |                   |                        |
| Station No.                                  | Column 1 | 77 | ŧ                                        |                |                      |                                             | 65                   |                   |                                                 |                        |                 | 99                    |                           |                        |                     |                     |                       |                   |                   |                        |



#### DRAFT LIST OF POLLING STATIONS FOR SILVASSA MUNICIPAL COUNCIL ELECTION

7

12 /15 SILVASSA MUNICIPAL WARD NO:

| Station No. | Locality of<br>Polling Station | Name of Building                           | Polling Station<br>Area | Separate<br>Entrance<br>and Exit<br>(Y/N) | Name of Villages,<br>Localities, Streets<br>etc | Polling<br>Station<br>for<br>All/Men/ | Total No. of Electors<br>Assigned | Distance<br>to be<br>Travelled | Remarks   |
|-------------|--------------------------------|--------------------------------------------|-------------------------|-------------------------------------------|-------------------------------------------------|---------------------------------------|-----------------------------------|--------------------------------|-----------|
| Column 1